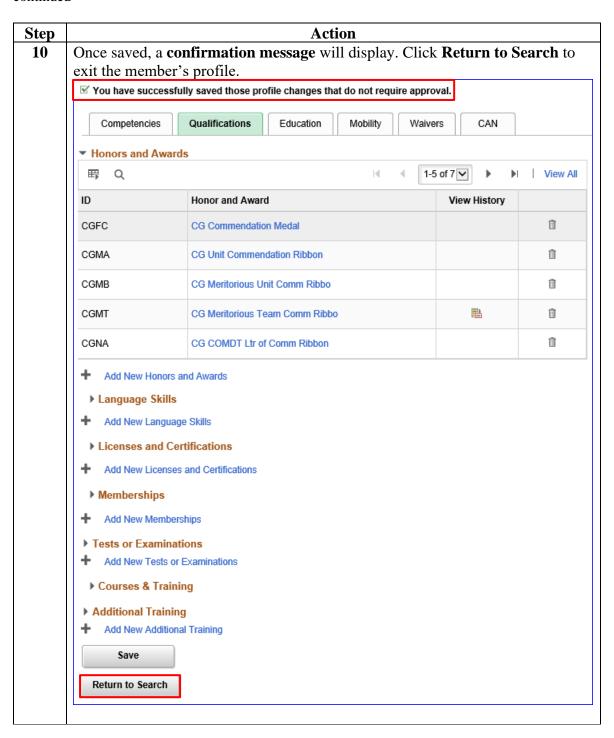

# Overview, Continued

#### **Contents**

| Topic                                                         | See Page |
|---------------------------------------------------------------|----------|
| Viewing Incentive Points                                      | 3        |
| Adding New Incentive Points                                   | 8        |
| Adding Additional Incentive Points of the Same                | 15       |
| Type Correcting Incentive Points                              | 22       |
| Deleting a Single Incentive Point                             | 28       |
| Deleting One Incentive Point when Multiple<br>Instances Exist | 33       |
| Verifying Incentive Points on a PDE and Profile<br>Letter     | 40       |