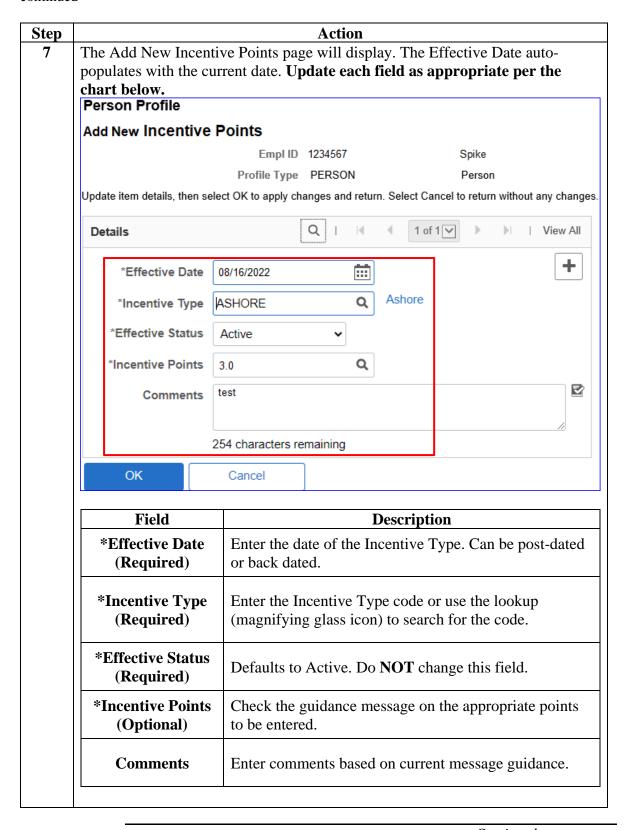

# **Adding New Incentive Points**

#### Introduction

This section provides the procedures for adding new Incentive Points in Direct Access (DA).

**NOTE:** The user must have the CG Admin Technician or CG Admin Supervisor functional role to add an Incentive Points.

#### **Procedures** See below.

#### Procedures,

#### Procedures,

continued

# Procedures, continued