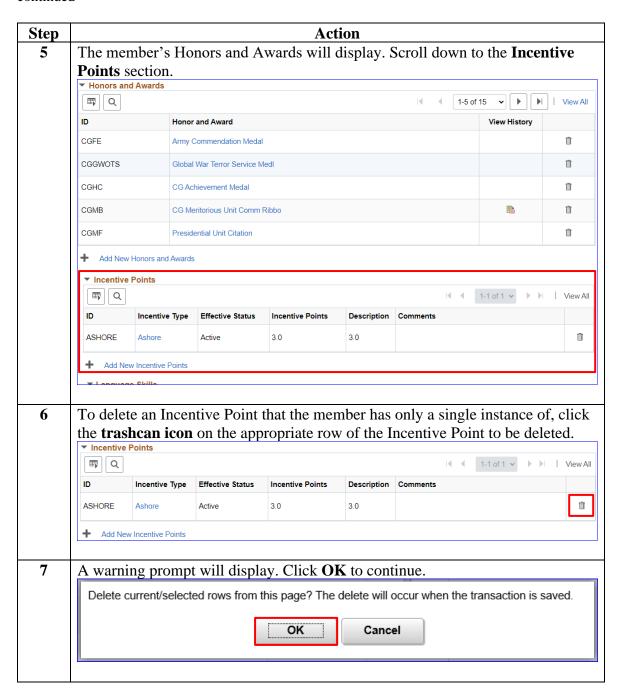

# **Viewing Incentive Points**

**Introduction** This section provides the procedures for viewing Incentive Points in

Direct Access (DA).

**Procedures** See below.

#### Procedures,

#### Procedures,

continued