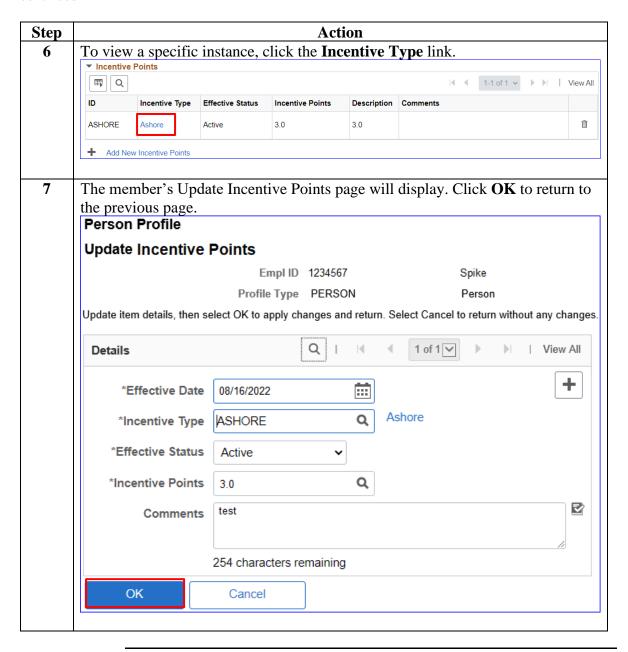

# **Viewing Incentive Points**

**Introduction** This section provides the procedures for viewing Incentive Points in

Direct Access (DA).

**Procedures** See below.

#### Procedures,

#### Procedures,

continued