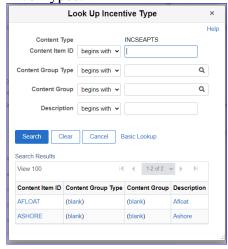

#### **Incentive Points**

#### **Overview**

#### Introduction

This guide provides the procedures for viewing, adding, correcting, and deleting Incentive Points in Direct Access (DA).

#### **IMPORTANT**

Do **NOT** future date any entry. This will result in errors to the data file resulting in the file being rejected when transmitted to the Defense Manpower Data Center (DMDC).

#### **Required Roles**

The user must have the roles: <u>CG Admin (PSI Enhanced) (YN2-PERS w/"By Dir" Only)</u> or <u>CG Admin (PSI Enhanced) (YN3-YN2 Only)</u> or <u>CG Admin (YN-PERS Only)</u>

# **Current Incentive Types and Points**

#### Two Types:



#### Points:



#### 18 March 2025

# Overview, Continued

#### **Contents**

| Topic                                                         | See Page |
|---------------------------------------------------------------|----------|
| Viewing Incentive Points                                      | 3        |
| Adding New Incentive Points                                   | 8        |
| Adding Additional Incentive Points of the Same                | 15       |
| Type Correcting Incentive Points                              | 22       |
| Deleting a Single Incentive Point                             | 28       |
| Deleting One Incentive Point when Multiple<br>Instances Exist | 33       |
| Verifying Incentive Points on a PDE and Profile<br>Letter     | 40       |

# **Viewing Incentive Poin