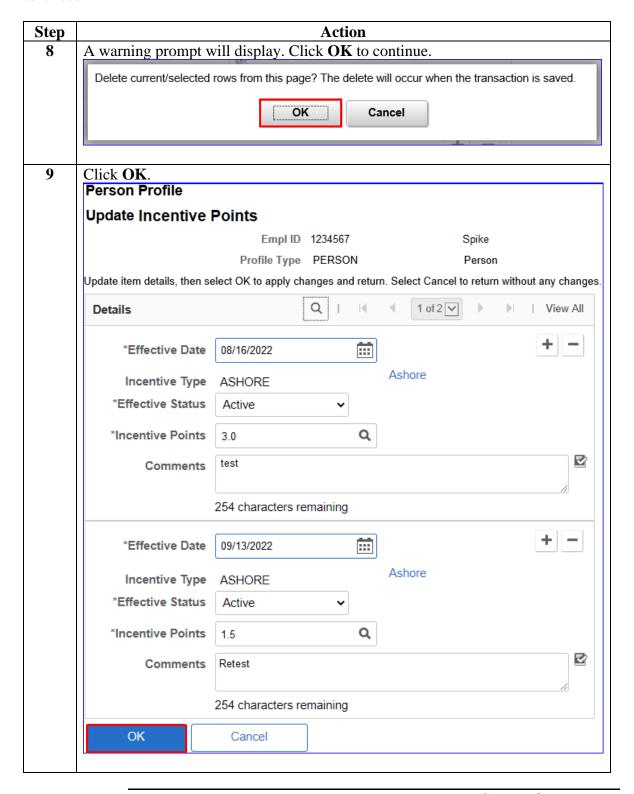

#### Important Information

If the user attempts to delete an Incentive Point using the trashcan icon when multiple instances exist, this warning will display. Click OK and continue with this section of the guide.

You cannot delete an item with Multiple instances. You MUST delete them individually in the details page.

The PeopleCode program executed an Error statement, which has produced this message.

OK

Use extreme caution when deleting transactions, especially if the member has multiple instances of the same Incentive Points. If the record is erroneously deleted, it will have to be recreated.