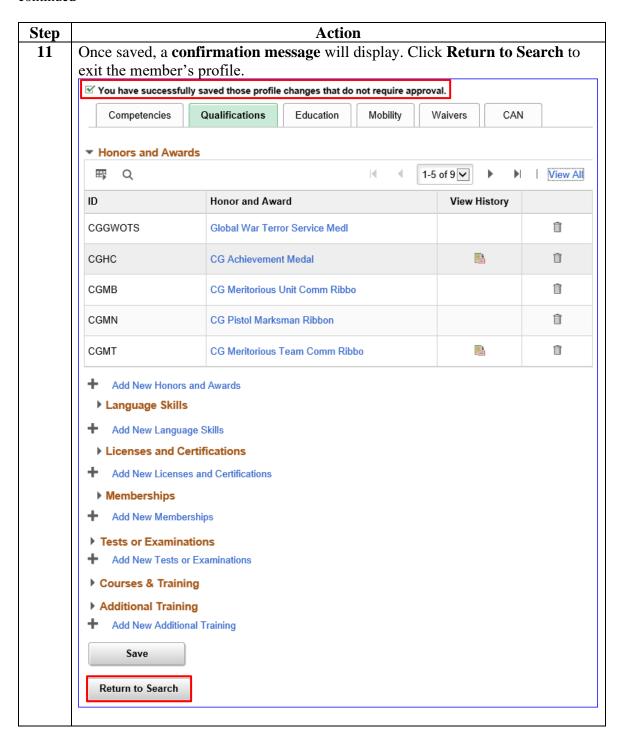

# Overview, Continued

#### **Contents**

| Topic                                                         | See Page |
|---------------------------------------------------------------|----------|
| Viewing Incentive Points                                      | 3        |
| Adding New Incentive Points                                   | 8        |
| Adding Additional Incentive Points of the Same                | 15       |
| Type Correcting Incentive Points                              | 22       |
| Deleting a Single Incentive Point                             | 28       |
| Deleting One Incentive Point when Multiple<br>Instances Exist | 33       |
| Verifying Incentive Points on a PDE and Profile<br>Letter     | 40       |

# **Viewing Incentive Points**

**Introduction** This section provides the procedures for viewing Incentive Points in

Direct Access (DA).

**Procedures** See below.

#### Procedures,