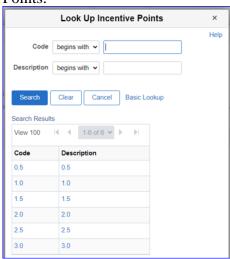

#### **Incentive Points**

#### **Overview**

#### Introduction

This guide provides the procedures for viewing, adding, correcting, and deleting Incentive Points in Direct Access (DA).

#### **IMPORTANT**

Do **NOT** future date any entry. This will result in errors to the data file resulting in the file being rejected when transmitted to the Defense Manpower Data Center (DMDC).

#### **Required Roles**

The user must have the roles: <u>CG Admin (PSI Enhanced) (YN2-PERS w/"By Dir" Only)</u> or <u>CG Admin (PSI Enhanced) (YN3-YN2 Only)</u> or <u>CG Admin (YN-PERS Only)</u>

# **Current Incentive Types and Points**

#### Two Types:



#### Points:



#### 18 March 2025

# Overview, Continued

#### **Contents**

| Topic                                                         | See Page |
|---------------------------------------------------------------|----------|
| Viewing Incentive Points                                      | 3        |
| Adding New Incentive Points                                   | 8        |
| Adding Additional Incentive Points of the Same                | 15       |
| Type Correcting Incentive Points                              | 22       |
| Deleting a Single Incentive Point                             | 28       |
| Deleting One Incentive Point when Multiple<br>Instances Exist | 33       |
| Verifying Incentive Points on a PDE and Profile<br>Letter     | 40       |

# **Viewing Incentive Points**

**Introduc