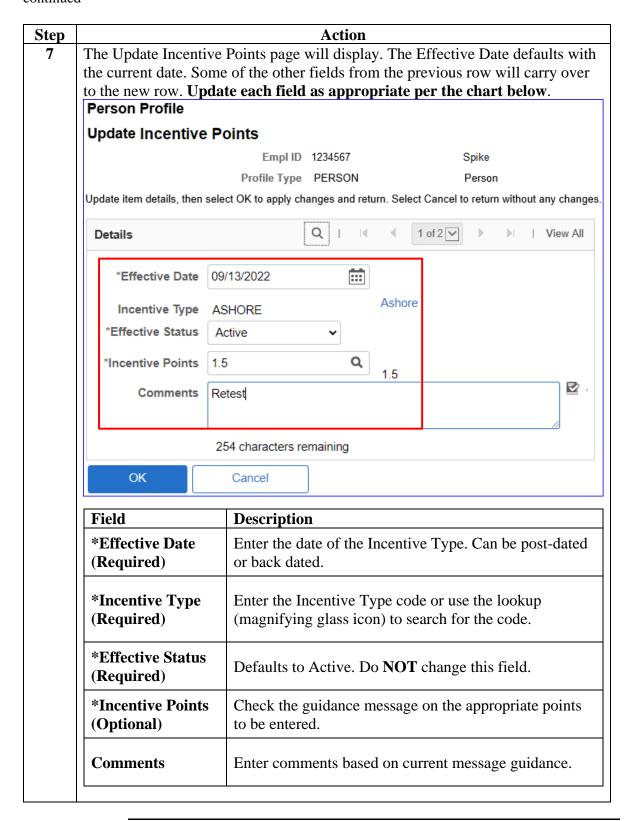

# **Adding New Incentive Points**

#### Introduction

This section provides the procedures for adding new Incentive Points in Direct Access (DA).

**NOTE:** The user must have the CG Admin Technician or CG Admin Supervisor functional role to add an Incentive Points.

#### **Procedures** See below.

#### Procedures,