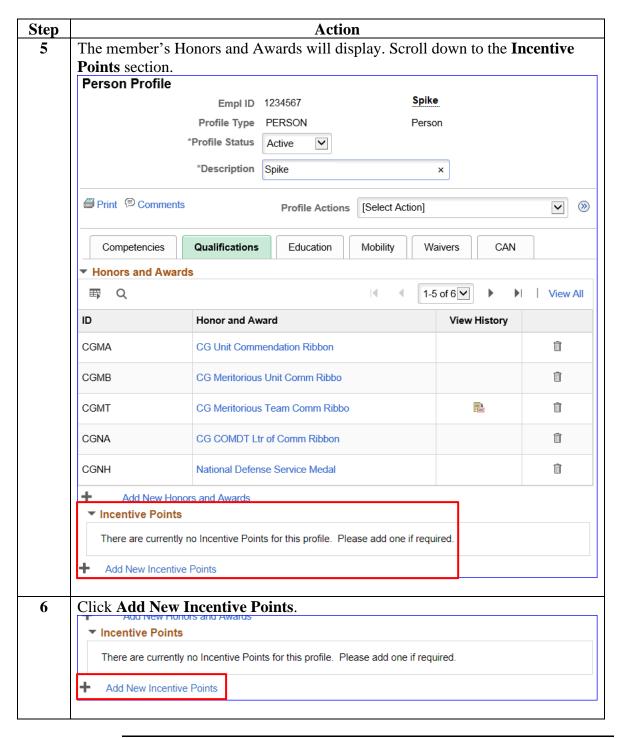

# **Adding New Incentive Points**

#### Introduction

This section provides the procedures for adding new Incentive Points in Direct Access (DA).

**NOTE:** The user must have the CG Admin Technician or CG Admin Supervisor functional role to add an Incentive Points.

#### **Procedures** See below.

#### Procedures,

#### Procedures,

continued

# Procedures, continued