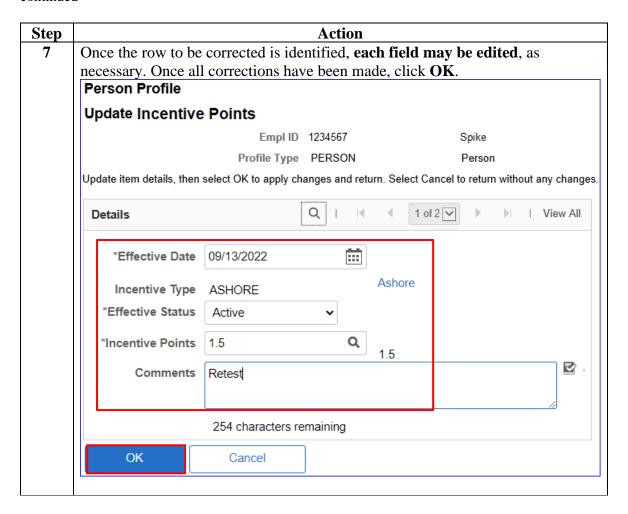

# **Correcting Incentive Points**

#### Introduction

This section provides the procedures for correcting Incentive Points in Direct Access (DA).

**NOTE:** The user must have the CG Admin Technician or CG Admin Supervisor functional role to correct an Incentive Points.

#### **Procedures**

See below.

#### Procedures,

#### Procedures,

continued