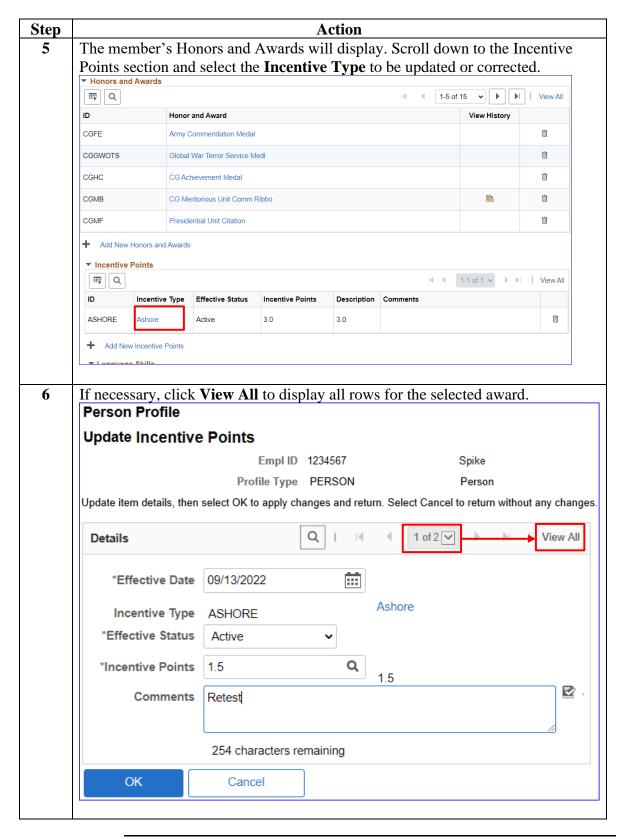

# **Correcting Incentive Points**

#### Introduction

This section provides the procedures for correcting Incentive Points in Direct Access (DA).

**NOTE:** The user must have the CG Admin Technician or CG Admin Supervisor functional role to correct an Incentive Points.

#### **Procedures**

See below.

# Procedures, continued