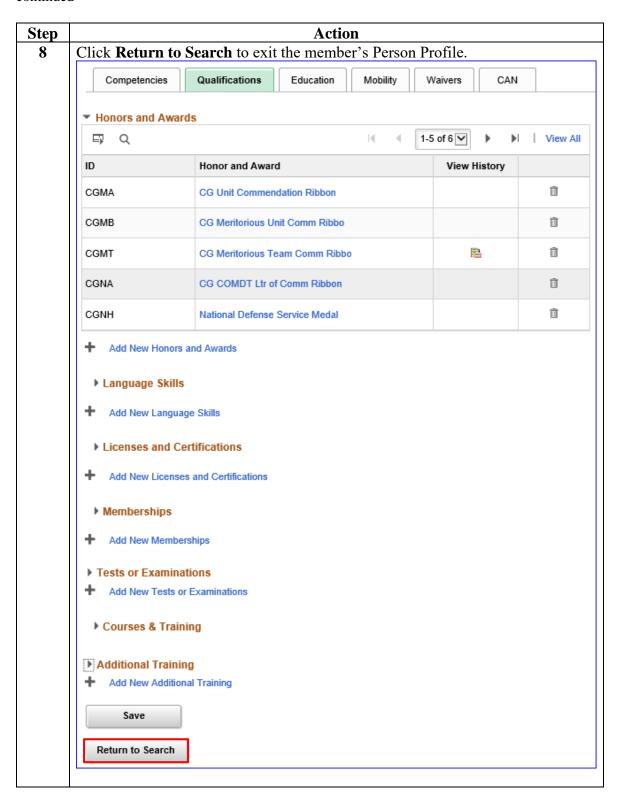

# **Viewing Incentive Points**

**Introduction** This section provides the procedures for viewing Incentive Points in

Direct Access (DA).

**Procedures** See below.

#### Procedures,

#### Procedures,

continued