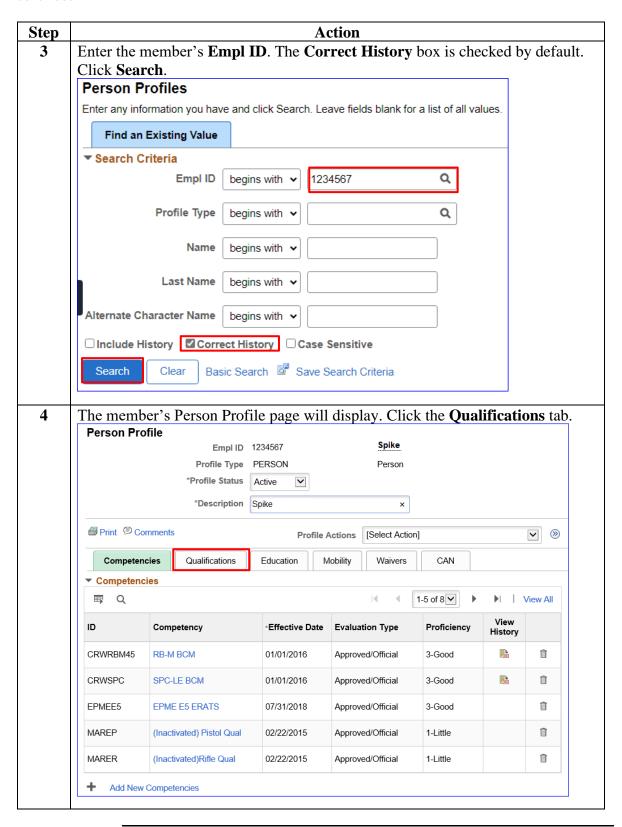

# **Viewing Incentive Points**

**Introduction** This section provides the procedures for viewing Incentive Points in

Direct Access (DA).

**Procedures** See below.

#### Procedures,

#### Procedures,

continued