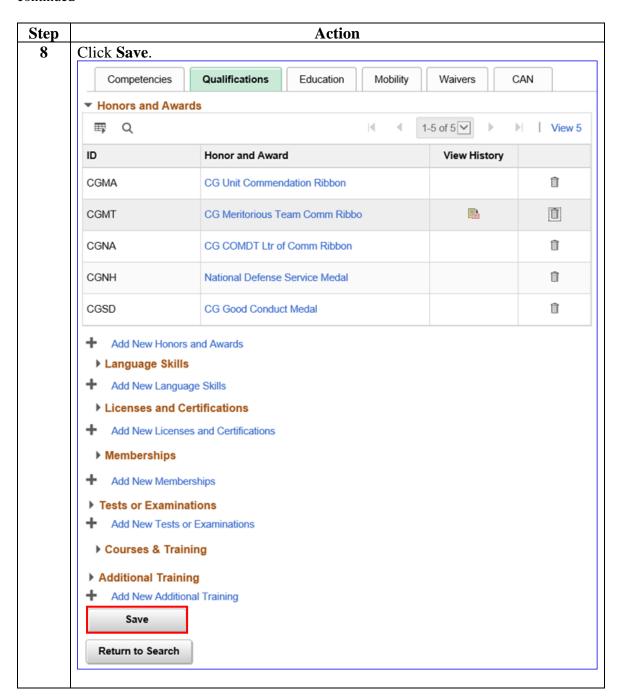

# **Correcting Incentive Points**

#### Introduction

This section provides the procedures for correcting Incentive Points in Direct Access (DA).

**NOTE:** The user must have the CG Admin Technician or CG Admin Supervisor functional role to correct an Incentive Points.

#### **Procedures**

See below.

# Procedures, continued

#### Procedures,

#### Procedures,

continued