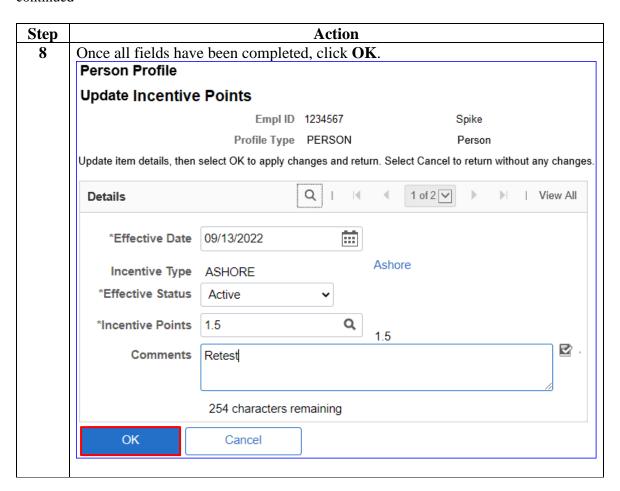

ion provides the procedures for adding new Incentive Points in Direct Access (DA).

**NOTE:** The user must have the CG Admin Technician or CG Admin Supervisor functional role to add an Incentive Points.

#### **Procedures** See below.



#### Procedures,



#### Procedures,

continued



# Procedures, continued



#### Procedures,

continued



#### Procedures,

continued



#### Procedures,



#### Introduction

This section provides the procedures for adding additional Incentive Points of the same type in Direct Access (DA).

**NOTE:** The user must have the CG Admin Technician or CG Admin Supervisor functional role to add an additional Incentive Points.

#### **Procedures**

See below.



#### Procedures,



#### Procedures.



## Procedures.



Continued

#### Procedures,

continued



#### Procedures,

continued



#### Procedures,



# **Correcting Incentive Points**

#### Introduction

This section provides the procedures for correcting Incentive Points in Direct Access (DA).

**NOTE:** The user must have the CG Admin Technician or CG Admin Supervisor functional role to correct an Incentive Points.

#### **Procedures**

See below.



# Procedures, continued



#### Procedures,



#### Procedures,

continued



#### Procedures,

continued



#### Procedures,



### **Deleting a Single Incentive Point**

#### Introduction

This section provides the procedures for deleting a single Incentive Point in Direct Access (DA).

**NOTE:** The user must have the CG Admin Technician or CG Admin Supervisor functional role to delete an Incentive Points.

#### Important Information