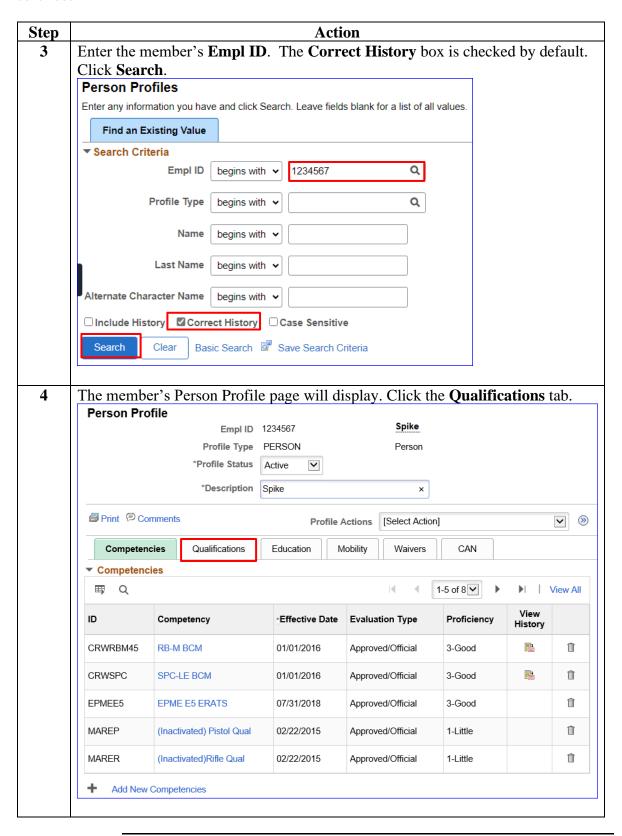

# **Viewing Incentive Points**

**Introduction** This section provides the procedures for viewing Incentive Points in

Direct Access (DA).

**Procedures** See below.

#### Procedures,

#### Procedures,

continued