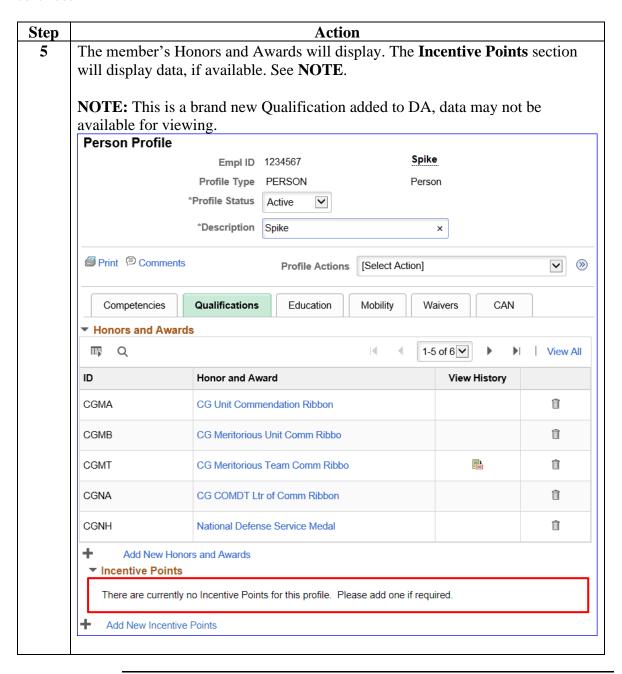

# **Viewing Incentive Points**

**Introduction** This section provides the procedures for viewing Incentive Points in

Direct Access (DA).

**Procedures** See below.

#### Procedures,

#### Procedures,

continued