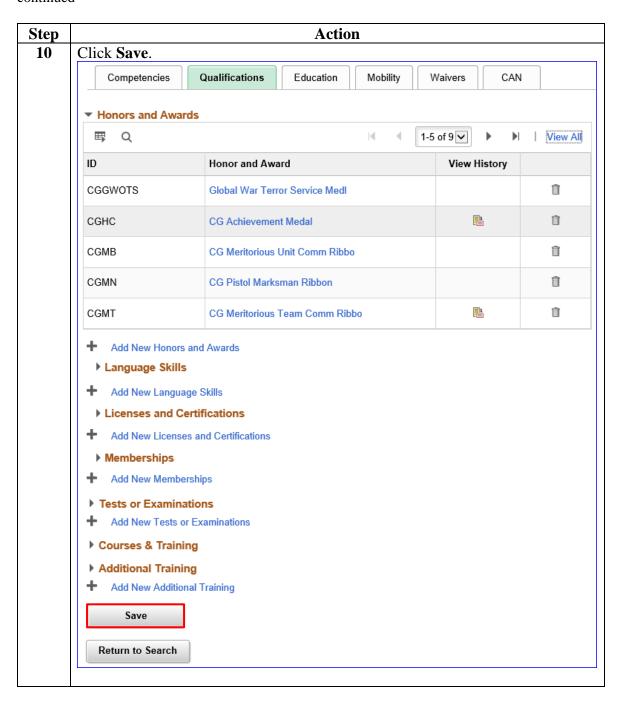

#### Introduction

This section provides the procedures for deleting one instance of Incentive Points when multiple instances exist in Direct Access (DA).

**NOTE:** The user must have the CG Admin Technician or CG Admin Supervisor functional role to delete an Incentive Points.

#### **Procedures** See below.