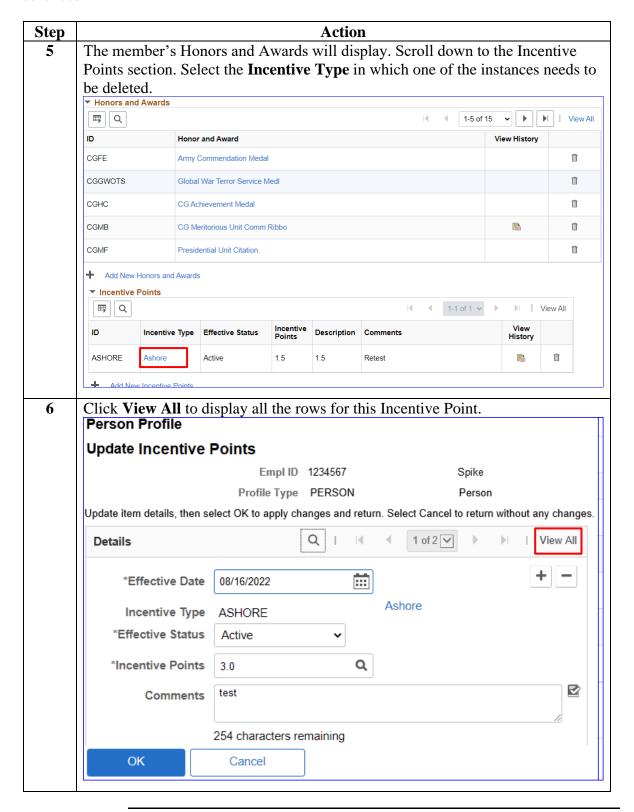

#### Introduction

This section provides the procedures for deleting one instance of Incentive Points when multiple instances exist in Direct Access (DA).

**NOTE:** The user must have the CG Admin Technician or CG Admin Supervisor functional role to delete an Incentive Points.

#### Important Information

If the user attempts to delete an Incentive Point using the trashcan icon when multiple instances exist, this warning will display. Click OK and continue with this section of the guide.