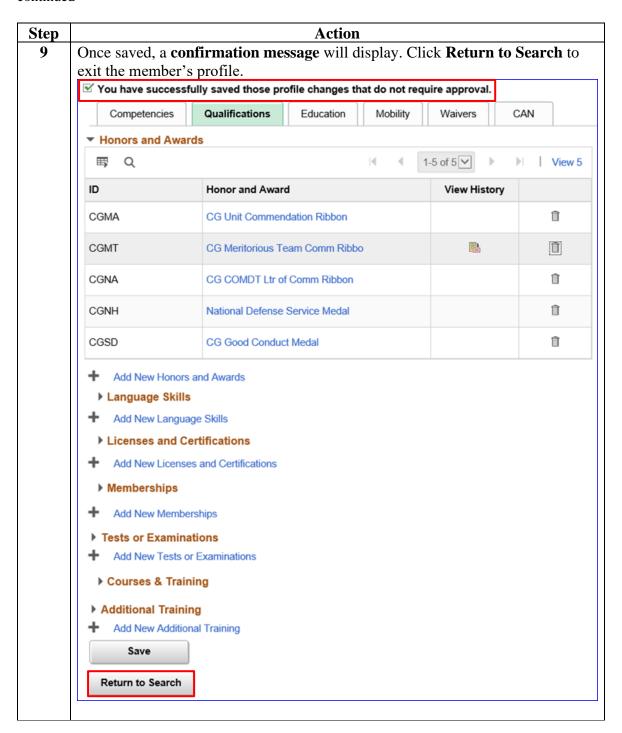

# **Correcting Incentive Points**

#### Introduction

This section provides the procedures for correcting Incentive Points in Direct Access (DA).

**NOTE:** The user must have the CG Admin Technician or CG Admin Supervisor functional role to correct an Incentive Points.

#### **Procedures**

See below.

# Procedures, continued

#### Procedures,

#### Procedures,

continued