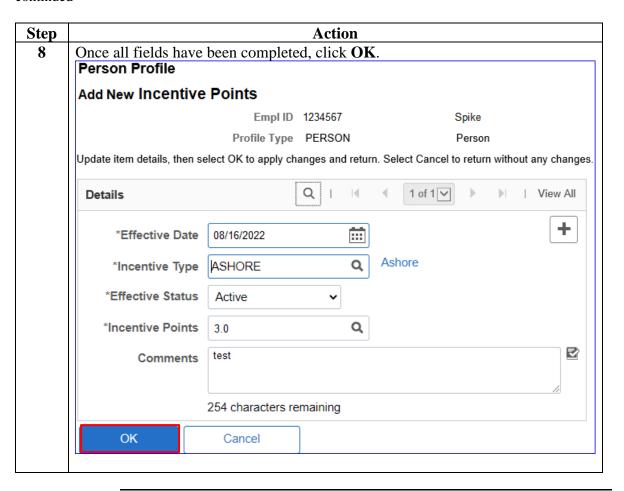

# **Adding New Incentive Points**

#### Introduction

This section provides the procedures for adding new Incentive Points in Direct Access (DA).

**NOTE:** The user must have the CG Admin Technician or CG Admin Supervisor functional role to add an Incentive Points.

#### **Procedures** See below.

#### Procedures,

#### Procedures,

continued

# Procedures, continued