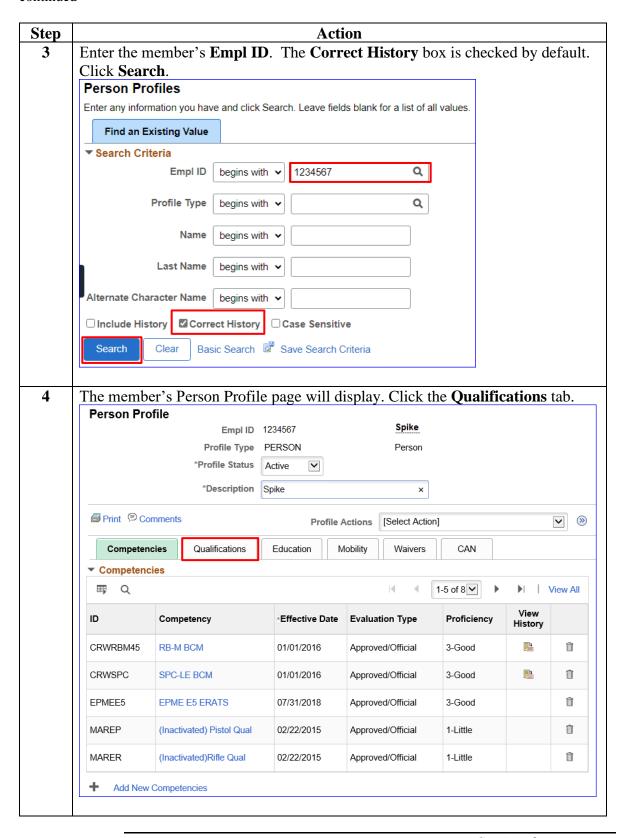

# **Viewing Incentive Points**

**Introduction** This section provides the procedures for viewing Incentive Points in

Direct Access (DA).

**Procedures** See below.

#### Procedures,

#### Procedures,

continued