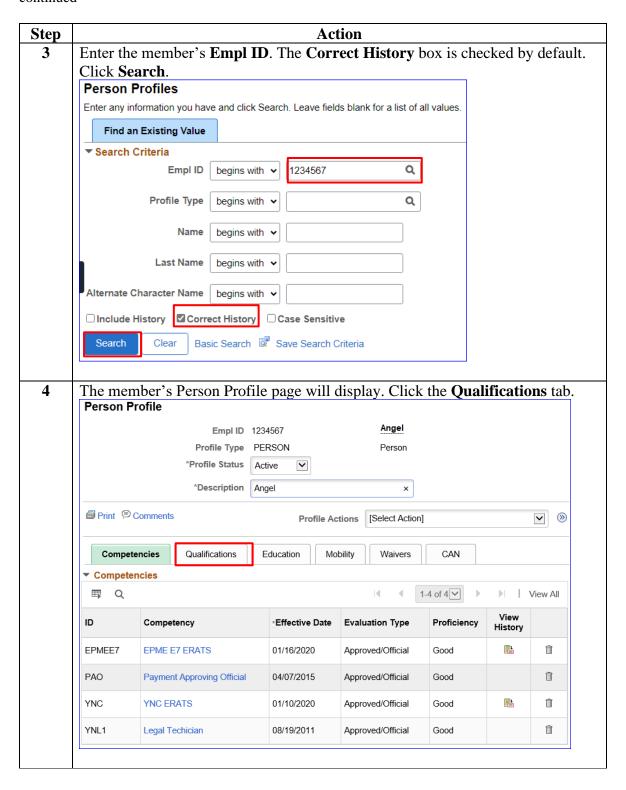

#### Introduction

This section provides the procedures for deleting one instance of Incentive Points when multiple instances exist in Direct Access (DA).

**NOTE:** The user must have the CG Admin Technician or CG Admin Supervisor functional role to delete an Incentive Points.

#### Important Information

If the user attempts to delete an Incentive Point using the trashcan icon when multiple instances exist, this warning will display. Click OK and continue with this section of the guide.