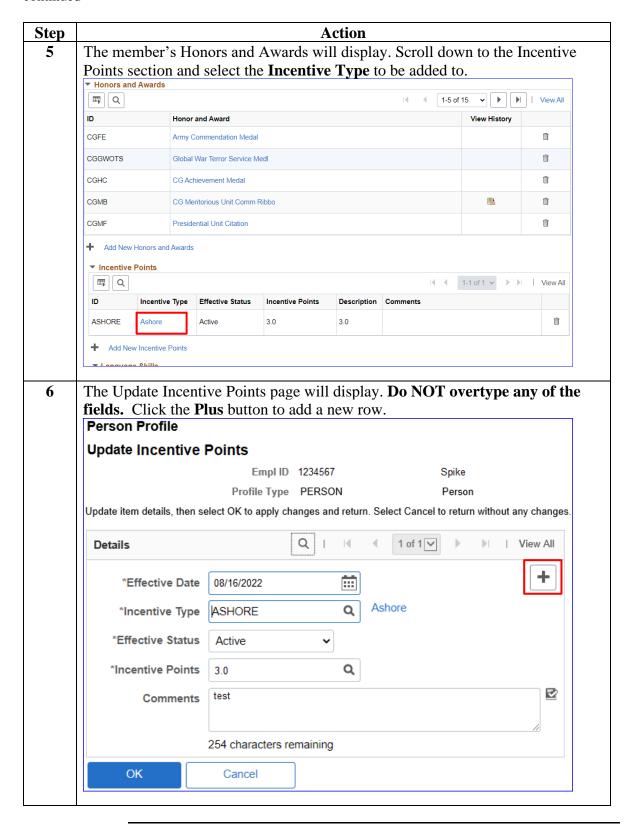

# **Viewing Incentive Points**

**Introduction** This section provides the procedures for viewing Incentive Points in

Direct Access (DA).

**Procedures** See below.

#### Procedures,

#### Procedures,

continued