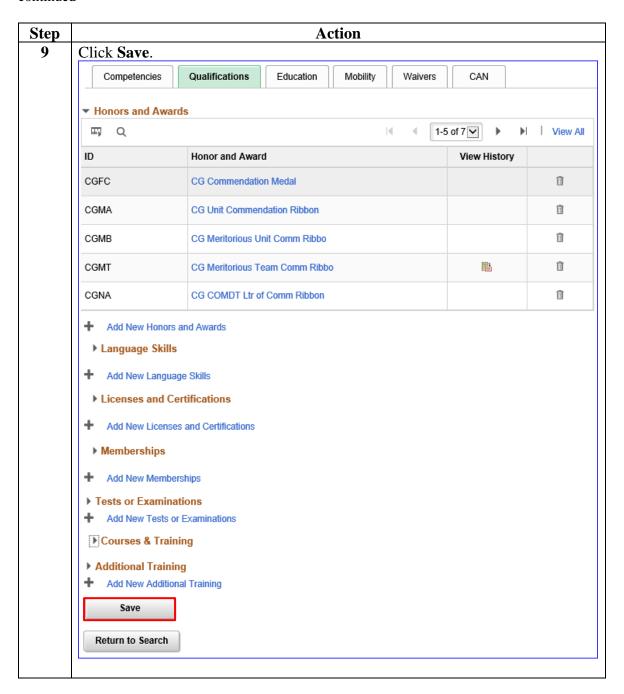

# Overview, Continued

#### **Contents**

| Topic                                                         | See Page |
|---------------------------------------------------------------|----------|
| Viewing Incentive Points                                      | 3        |
| Adding New Incentive Points                                   | 8        |
| Adding Additional Incentive Points of the Same                | 15       |
| Type Correcting Incentive Points                              | 22       |
| Deleting a Single Incentive Point                             | 28       |
| Deleting One Incentive Point when Multiple<br>Instances Exist | 33       |
| Verifying Incentive Points on a PDE and Profile<br>Letter     | 40       |